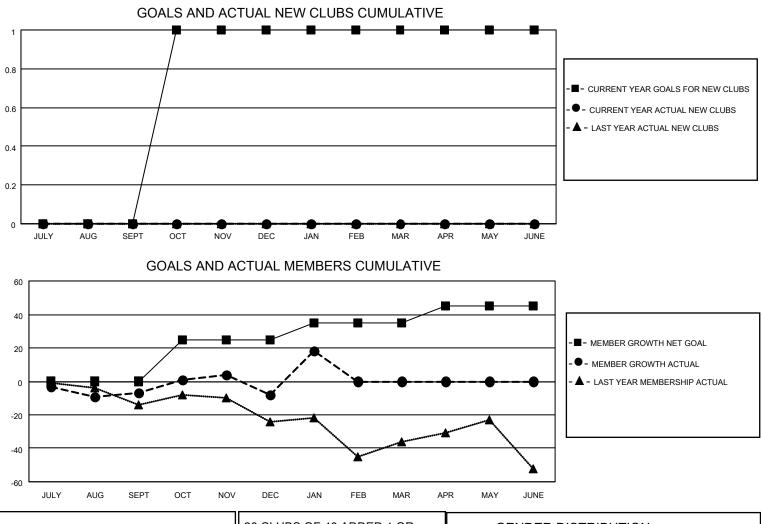

## LOCATION ONTARIO

**District A 9** 

Results as of: 1/31/2023

| Clubs                 |               |           |               | Members               |                         |                         |                                                    |
|-----------------------|---------------|-----------|---------------|-----------------------|-------------------------|-------------------------|----------------------------------------------------|
| RESULTS FOR 2022-2023 |               |           |               | RESULTS FOR 2022-2023 |                         |                         |                                                    |
| QUARTER               | NEW CLUB GOAL | NEW CLUBS | DROPPED CLUBS | QUARTER               | MBER GROWTH NET<br>GOAL | MEMBER GROWTH<br>ACTUAL | DROPPED<br>MEMBERS ACTUAL<br>(including transfers) |
| JULY/AUG/SEPT         | 0             | 0         | 0             | JULY/AUG/SEPT         | 0                       | 13                      | 19                                                 |
| OCT/NOV/DEC           | 1             | 0         | 0             | OCT/NOV/DEC           | 25                      | 44                      | 42                                                 |
| JAN/FEB/MAR           | 0             | 0         | 0             | JAN/FEB/MAR           | 10                      | 30                      | 1                                                  |
| APR/MAY/JUNE          | 0             | 0         | 0             | APR/MAY/JUNE          | 10                      | 0                       | 0                                                  |